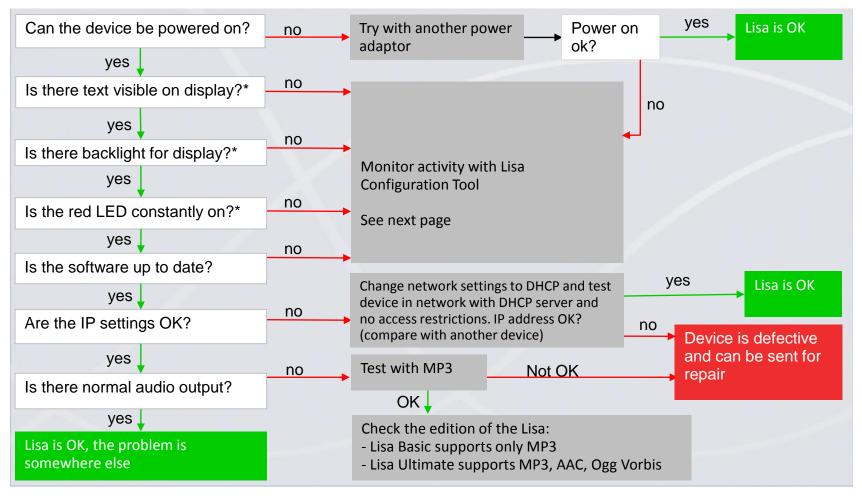

Checklist for defective LISA devices

## Checklist for Lisa devices

<sup>\* =</sup> only valid for Lisa LCD